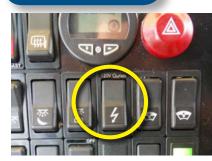

## PREMIUM

Dash mounted control switch that matches the OE switches on 2007 and newer Van Hool C and T models only.

Circuit breaker panel w/GFCI protection and power indicator lights. Distributes power to 4-6 circuits instead of only 1 as is typical for inverter outputs on 2007 or newer Van Hool C and T models.