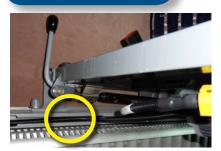

### STANDARD

Wall mounted steel raceway protects and hides harnesses. Alternate raceway installations are available for older coaches. Modular interconnection harnesses with connectors and wiring rated for the intended voltage. Easily

removed or slid forward or backward for seat repositioning.

Dual outlets are mounted under the front of the seat between the passengers to ensure neither passenger is inconvenienced by the outlet location. Stainless steel mounting bracket and faceplate with