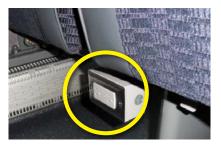

removed or slid forward or backward for seat repositioning.

Dual outlets are mounted under the front of the seat between the passengers to ensure neither passenger is inconvenienced by the outlet location. Stainless steel mounting bracket and faceplate with

aluminum box for an extremely durable design intended to last the life of the coach. Tamper-Resistant receptacles provide an internal shutter system that lets plugs in, while keeping keys and other objects out.