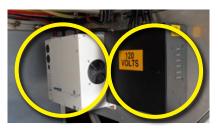

The standard outlet kit utilizes dual 1500 watt, 120 Volt inverters mounted in the baggage bin. Each inverter powers its own side of the bus (left and right). The inverters mount to the existing structure of the coach and are not controlled using a switch on the dash.