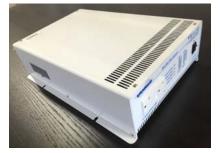

The standard outlet kit utilizes dual 1500 watt, 120 Volt inverters mounted in the baggage bin. Each inverter powers its own side of the bus (left and right). The inverters mount to the existing structure of the coach and are not controlled using a switch on the dash.

Pure sine wave 3500W inverter with overload protection, low voltage shutdown, and remote control capability. Mounted beside the circuit breaker box on a custom stainless steel plate.