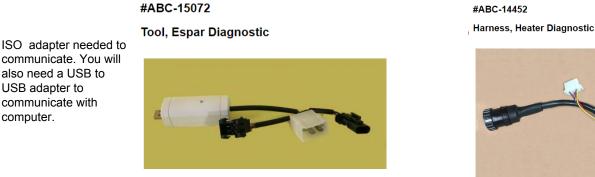

There are 2 parts you will need to perform this diagnostics functions that can be ordered from ABC Parts. Diagnostics ABC-15072 and ABC-14452

Interlink cable to connect ISO adapter to the heater and coach.

Note: You must have both parts to diagnose the Pre-Heater

Espar Diagnostics software can be dowloaded from the Espar website for No charge. www.eberspaecher-na.com/ You must register on the website to receive access to download the software. Once you sign in, Select Dealer area, Then downloads. Scroll down to Software and select the software labled Filename: s4v4-e.exe.