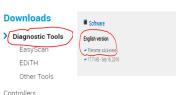

Step 3: Select Dealer Area and Downloads in the drop box.

| Eberspächer           | Products   Installation information | Dealer area   Service |
|-----------------------|-------------------------------------|-----------------------|
| Customer enquiry      |                                     |                       |
| Status                | Date from                           | Date to               |
|                       |                                     |                       |
| Please select         | ✓                                   |                       |
| Please select<br>Name | E-Mail                              |                       |

Step 4: Select Downloads and diagnostic tools. Scroll down to software to download. Filename: s4v4-e.exe

Step 2: Sign in

#1915

СНТ