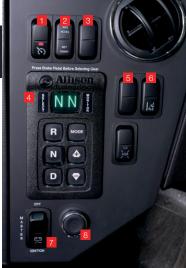

#### **LEFT HAND DASHBOARD**

- Cruise Control On/Off Res/
- Accel-Set/Coast
- ACC Distance (Option)
- Transmission Shift Pad
- CMS (Option)
- LDW On/Off Switch
- Master Switch
- Ignition Switch