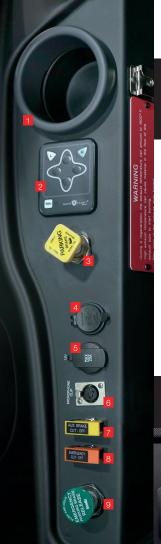

#### LEFT CONSOLE PANEL

Cup Holder

- Mirror Adjustment
- Parking Brake Control
- 4 USB Socket
- 5 12V Light
- 6 Microphone Socket
- 7 Aux Brake Cut-Out
- 8 Emergency Cut-Out Switch
- 9 Park Brake Emergency Release