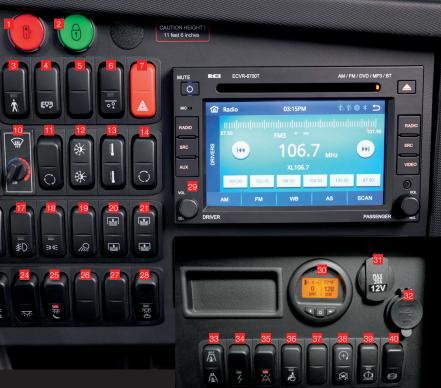

### **RIGHT SWITCH PANEL**

- Door Open/Close
- Luggage Bay Lock
- Kneeler
- Rear Raising
- Low/Lift Full (Option)
- Tag Axle Unload (Option)
- Hazzard Warning Signal Blank
- Driver's Fan Speed
- Driver's Temperature Control
- Driver's Area Recirculate Switch AC On/Off Switch
- Passenger Temperature Control
- Passenger Recirculate Switch Blank
- Exterior Lights
- Fog Lamps
- Cornering Lamps
- Sidewalk Lighting
- Left Driver's Sunshade

- 21 Right Driver's Sunshade
- Driver's Light 22
- 23 Reading Light
- Passenger Lighting 24
- Passenger Night Light 25
- 26 Blank
- Blank 27
- 28 Luggage Bay Light
- 29 REI Radio Control Unit
- 30 SmarTire Monitor
- 31 12V Adapter Charge Port
- 32 USB Adapter Charge Port
- 33 Auxilliary Heater On/Off
- 34 120V AC On/Off
- 35 Passenger Emergency System
- 36 Wheelchair On/Off
- 37 Blank
- 38 High Idle On/Off
- Engine Override
- 40 Jake Brake