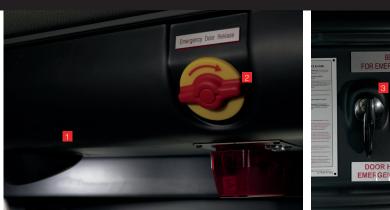

#### DOOR CONTROLS

Emergency Door Relea

Blank (Option) Entry Door Emergency Air Release