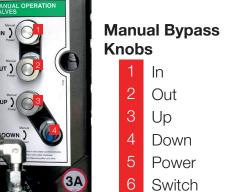

## Control Pendant

- Lift Door Emergency Air Release Knob
- Lift Door Emergency Handle

This guide applies to Van Hool CX models, year 2020 and newer. Vehicle specifications subject to change without notice. All information, illustrations, and specifications contained in this guide are based on the latest product information available at the time of production. The right is reserved to make changes at any time without notice. Please refer to all owner, operations, maintenance, or parts manuals and associated documentation for further information.