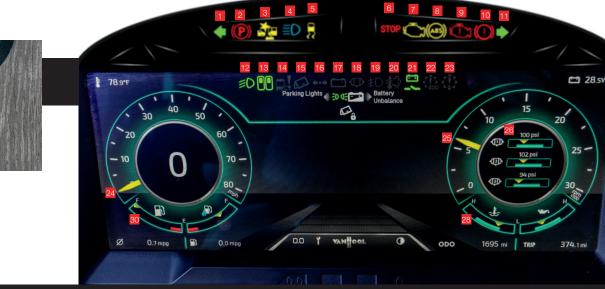

#### **LEFT HAND DASHBOARD**

- Cruise Control On/Off Res/
- Accel-Set/Coast
- ACC Distance (Option)
- Transmission Shift Pad
- CMS (Option)
- LDW On/Off Switch
- Master Switch
- Ignition Switch

#### **COMBINATION SWITCH ON STEERING COLUMN**

- Turn Signal, High/Low Beam Lever
- Windshield Washer
- Horn 3
- Windshield Wiper Control

#### **CENTER INSTRUMENT PANEL**

- Left Turn Signal Parking Brake • Collision Warning High Beams • Electronic Stability Control (ESC) Stop Lamp • Multifunction Indicator Lamp • Anti-Lock Brakes ABS Stop • Engine Warning • Brake Wear Sensor • Right Turn Signal • **Dipped Beams** 12 Door State •/• 13
- DPF Warning Lamp
- Flap Open

Direction Indicators (Trailer) Alternator • Air Pressure Aux Tank Fog Light HEST Warning Lamp • Master Switch Fault Retarder • Fault Gearbox Speedometer **Revolution Counter** Tank Pressure Oil Pressure Coolant Temp DEF Level Fuel Level

#### **DRIVER'S FLOORBOARD AREA**

Steering Column Adjustment

- 26
- 28

18

19

21

23

30