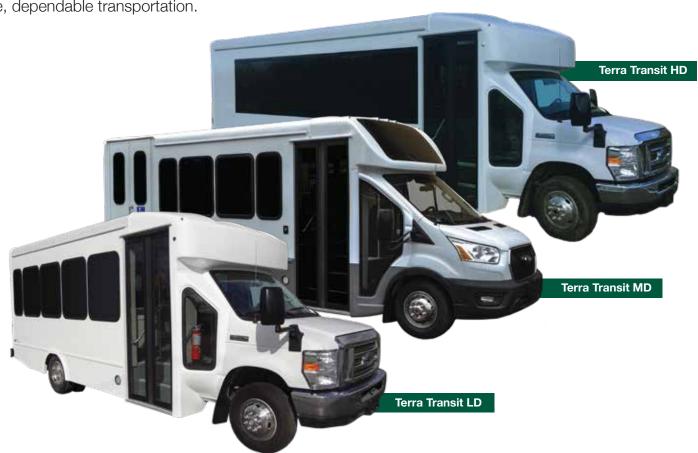

## **Terra Transit**

The Terra Transit shuttle bus is an economical complement to Turtle Top's mid-size fleet and is available on a Chevy or Ford Chassis. This straight sidewall version of the Odyssey maintains the same safety standards that Turtle Top incorporates in all models. This budget-sensitive Turtle Top product comes packed with standard equipment and a generous supply of options. With a variety of floor plans, it will meet your needs for storage, seating preference, and wheelchair accessibility. Quality construcation and full roll cage with a 5-year warranty make this the most affordable and best overall value choice for safe, dependable transportation.

|                                             | Terra Transit LD           |                      | Terra Transit MD   |                     | Terra Transit HD |
|---------------------------------------------|----------------------------|----------------------|--------------------|---------------------|------------------|
| Max Capacity (Incl. Driver)                 | 17                         |                      | 26                 |                     | 34               |
| Interior Height                             | Raised Floor<br><b>75"</b> | Lowered Floor<br>80" | Raised Floor 76"   | Lowered Floor 80"   | 76"              |
| Exterior Height (Not incl. rooftop options) | 115"                       |                      | 115"               |                     | 115"             |
| Interior Width                              | 82"                        |                      | 94"                |                     | 94"              |
| Exterior Width (Not incl. Mirrors)          | 84"                        |                      | 96"                |                     | 96"              |
| Overall Length                              | 21′8″, 24′6″               |                      | 20′, 23′, 25′, 28′ |                     | 28′, 31′, 34′    |
| Wheelbase                                   | 138" - 156"                |                      | 138" - 206"        |                     | 205" - 235"      |
| <b>GVWR</b> (Up to)                         | 11,000                     |                      | 14,500             |                     | 19,500           |
| Ground to First Step                        | 10"                        |                      | 12"                |                     | 10"              |
| Step Riser Height                           | Raised Floor<br>8.5"       | Lowered Floor<br>10" | Raised Floor 7.5"  | Lowered Floor<br>9" | 9.5"             |
| Step Run Depth                              | 9″                         |                      | 9″                 |                     | 8.5"             |