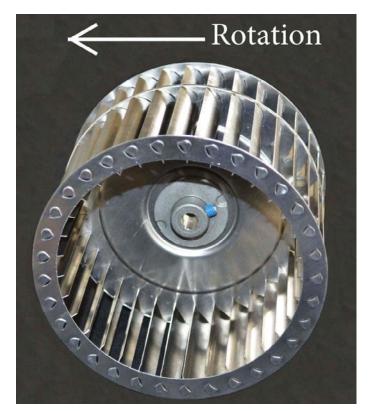

## TECH TIPS

#1508

COACH MODEL: T840, T845, T940, T945, C-2045, T2140, & T2145

DATE: 5/29/2015

SUBJECT: Blower Motor Wheel Direction

When working with blower motor wheels pay close attention to the blades on the fan assemblies. Hold the wheel in your hand, the hub side is the short side with the retainer. If the blades point to the right the direction is right hand rotation wheel and if the blades point to the left it will be a left hand rotation wheel as shown in the pictures below.

NOTE: The pictures are taken from the front view, motors would install from the rear of the fan blades.

Part # 632803116

Part # 10627888

Left hand rotation

Right hand rotation