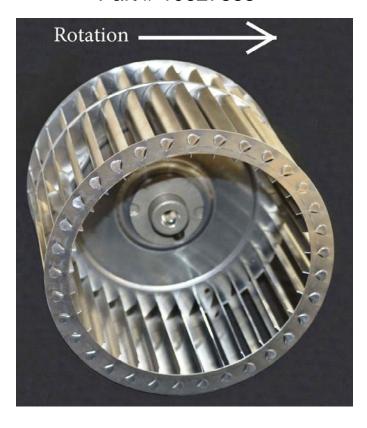

## TECH TIPS

#1508

COACH MODEL: T840, T845, T940, T945, C-2045, T2140, & T2145

DATE: 5/29/2015

SUBJECT: Blower Motor Wheel Direction

When working with blower motor wheels pay close attention to the blades on the fan assemblies. Hold the wheel in your hand, the hub side is the short side with the retainer. If the blades point to the right the direction is right hand rotation wheel and if the blades point to the left it will be a left hand rotation wheel as shown in the pictures below.

NOTE: The pictures are taken from the front view, motors would install from the rear of the fan blades.

Part # 632803116

Part # 10627888

Left hand rotation

Right hand rotation