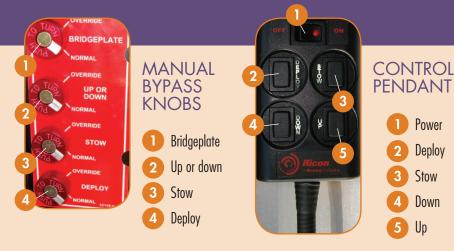

## WHEELCHAIR LIFT SYSTEM

INTERIOR WHEELCHAIR LIFT COMPARTMENT

 Passenger door override control valve
Entrance door emergency release
HVAC air vent Lift lighting
Threshold warning system module
Lift door emergency air release knob

- 4 Belt cutter
- 5 Lift door emergency handle