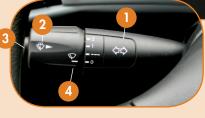

### COMBINATION SWITCH ON STEERING COLUMN

1 Turn signal, high/low beam lever 2 Windshield washer 3 Horn 4 Windshield wiper control

DRIVER'S FLOORBOARD AREA Steering column control 2 Brake 3 Accelerator