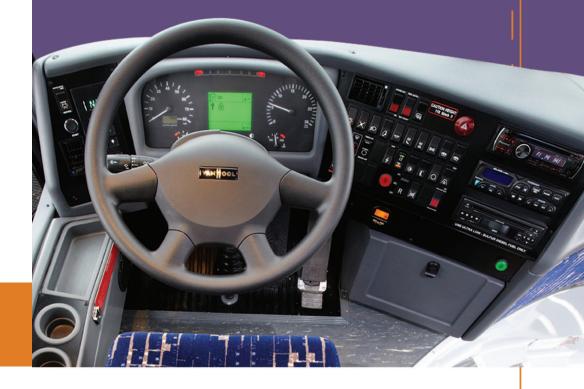

### LEFT HAND DASHBOARD PANEL

Master/Ignition 2 Starter 3 Defroster vent **4** Transmission shift pad

### COMBINATION SWITCH ON STEERING COLUMN

1 Turn signal, high/low beam lever 2 Windshield washer 3 Horn 4 Windshield wiper control

DRIVER'S FLOORBOARD AREA Steering column control 2 Brake 3 Accelerator

# CENTER INSTRUMENT PANEL

| 0          | Parking brake applied indicator (red)                        |
|------------|--------------------------------------------------------------|
| 2          | High beam activated (blue)                                   |
| 3          | Turn signals activated (green)                               |
| 4          | Red serious fault light                                      |
| 5          | Yellow minor fault light                                     |
| 6          | Not used                                                     |
| 7          | Not used                                                     |
| 8          | Passenger/lift door low air tell-tale                        |
| 9          | Speedometer                                                  |
| 10         | Odometer                                                     |
| 0          | Fuel gauge                                                   |
| 12         | Multifunctional display messages<br>• Low air pressure gauge |
| 13         | Multiplex function buttons                                   |
| 14         | Outside temperature                                          |
| 15         | Average mile per gallon                                      |
| 16         | Tachometer                                                   |
| <b>1</b> 7 | Coolant temperature gauge                                    |

# **RIGHT SWITCH PANEL**

- ontrol
- ontrol RES/ACCEL & SET/COAST
- mirror heating
- varning signal
- lighting
- er chime control
- g lamps
- cab lighting
- er compartment lighting
- er compartment night lighting
- compartment lighting
- system voltage inverters (optional)
- left hand sun blind
- right hand sun blind
- fan speed control
- thermostat
- fresh air control

- 20 Blank
- 21 Main climate control system
- 22 Passenger compartment thermostat
- **23** Passenger compartment fresh air
- **24** Auxiliary heater
- **25** Rear raise
- **26** Front kneeler
- **27** Wheelchair lift system (optional)
- **28** Tag axle unloading system (optional)
- **29** Passenger door open/close
- **30** Jake Brake
- **31** Automatic slip reduction (ATC)
- **32** Engine diagnostics
- **33** Engine stop override
- **34** REI radio, Elite system
- **35** REI Elite control head
- **36** REI DVD, Elite system
- **37** ProHeat Timer (optional)
- **(38)** Lock/unlock luggage compartments