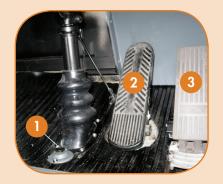

### COMBINATION SWITCH ON STEERING COLUMN

1 Turn signal, high/low beam lever 2 Windshield washer 3 Horn 4 Windshield wiper control

DRIVER'S FLOORBOARD AREA Steering column control 2 Brake 3 Accelerator