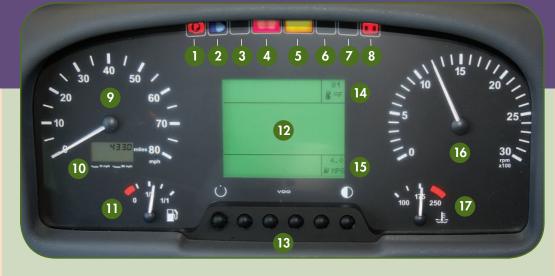

# CENTER INSTRUMENT PANEL

| 0          | Parking brake applied indicator (red)                        |
|------------|--------------------------------------------------------------|
| 2          | High beam activated (blue)                                   |
| 3          | Turn signals activated (green)                               |
| 4          | Red serious fault light                                      |
| 5          | Yellow minor fault light                                     |
| 6          | Not used                                                     |
| 7          | Not used                                                     |
| 8          | Passenger/lift door low air tell-tale                        |
| 9          | Speedometer                                                  |
| 10         | Odometer                                                     |
| 0          | Fuel gauge                                                   |
| 12         | Multifunctional display messages<br>• Low air pressure gauge |
| 13         | Multiplex function buttons                                   |
| 14         | Outside temperature                                          |
| 15         | Average mile per gallon                                      |
| 16         | Tachometer                                                   |
| <b>1</b> 7 | Coolant temperature gauge                                    |