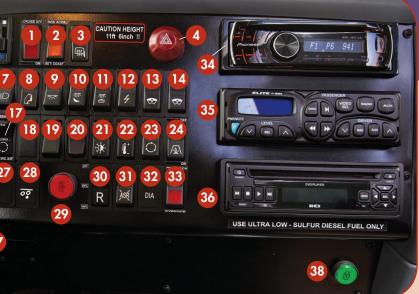

CLOSED 27 37

| 0  | Cruise co  |
|----|------------|
| 2  | Cruise co  |
| 3  | Exterior I |
| 4  | Hazard v   |
| 5  | Exterior I |
| 6  | Passenge   |
| 7  | Cornering  |
| 8  | Driver's ( |
| 9  | Passenge   |
| 10 | Passenge   |
| Ō  | Luggage    |
| 12 | 120VAC     |
| 13 | Driver's   |
| 14 | Driver's ı |
| Ð  | Driver's f |
| 16 | Driver's t |
|    | Driver's   |
|    |            |

# **RIGHT SWITCH PANEL**

- ontrol
- ontrol RES/ACCEL & SET/COAST
- mirror heating
- varning signal
- lighting
- er chime control
- g lamps
- cab lighting
- er compartment lighting
- er compartment night lighting
- compartment lighting
- system voltage inverters (optional)
- left hand sun blind
- right hand sun blind
- fan speed control
- thermostat
- fresh air control

- 20 Blank
- 21 Main climate control system
- 22 Passenger compartment thermostat
- **23** Passenger compartment fresh air
- **24** Auxiliary heater
- **25** Rear raise
- **26** Front kneeler
- **27** Wheelchair lift system (optional)
- **28** Tag axle unloading system (optional)
- **29** Passenger door open/close
- **30** Jake Brake
- **31** Automatic slip reduction (ATC)
- **32** Engine diagnostics
- **33** Engine stop override
- **34** REI radio, Elite system
- **35** REI Elite control head
- **36** REI DVD, Elite system
- **37** ProHeat Timer (optional)
- **(38)** Lock/unlock luggage compartments