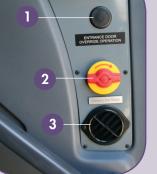

INTERIOR WHEELCHAIR LIFT COMPARTMENT

 Passenger door override control valve
Entrance door emergency release
HVAC air vent Lift lighting
Threshold warning system module
Lift door emergency air release knob