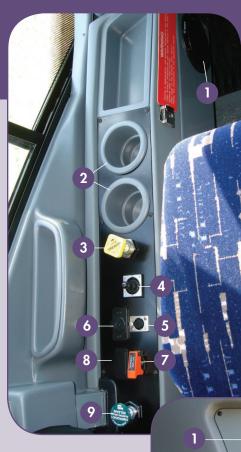

### LEFT CONSOLE PANEL & DOOR CONTROLS



REGENERATION

FORCE REGENERATION

#### CONTROL PANEL IN ENGINE COMPARTMENT

 "Regeneration inhibited" button
"Stationary regeneration request" button
Socket for portable lamp
Starting interlock switch
Engine compartment lights
Engine stop button

INTERIOR WHEELCHAIR LIFT COMPARTMENT



 Passenger door override control valve
Entrance door emergency release
HVAC air vent Lift lighting
Threshold warning system module
Lift door emergency air release knob

- 4 Belt cutter
- 5 Lift door emergency handle





## WHEELCHAIR LIFT SYSTEM



# ABC CUSTOMERCARE SERVICE 24/7

ABC CustomerCare Van Hool Technical Support Emergency Roadside Assistance

Toll-free 877-427-7278 www.abc-companies.com/care.asp



See the Difference

www.abc-companies.com



# VAN HOO