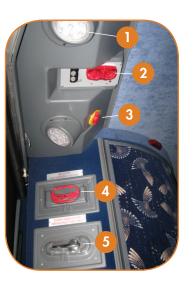

# CENTER INSTRUMENT PANEL

| 0          | Parking brake applied indicator (red)                        |
|------------|--------------------------------------------------------------|
| 2          | High beam activated (blue)                                   |
| 3          | Turn signals activated (green)                               |
| 4          | Red serious fault light                                      |
| 5          | Yellow minor fault light                                     |
| 6          | Not used                                                     |
| 7          | Not used                                                     |
| 8          | Passenger/lift door low air tell-tale                        |
| 9          | Speedometer                                                  |
| 10         | Odometer                                                     |
| 0          | Fuel gauge                                                   |
| 12         | Multifunctional display messages<br>• Low air pressure gauge |
| 13         | Multiplex function buttons                                   |
| 14         | Outside temperature                                          |
| 15         | Average mile per gallon                                      |
| 16         | Tachometer                                                   |
| <b>1</b> 7 | Coolant temperature gauge                                    |