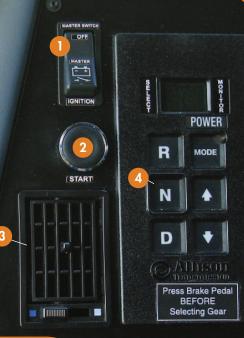

### LEFT HAND DASHBOARD PANEL

Master/Ignition 2 Starter 3 Defroster vent **4** Transmission shift pad