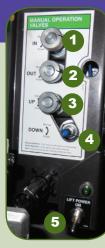

ncy Cut-Off Switch
- 8 Blank
- Parking Brake Emergency Release Knob

## DOOR CONTROLS

- 1 Entrance Door Override
- Control Valve 2 Entrance Door
- Emergency Release 3 HVAC Air Vent



CX45 INTERIOR WHEELCHAIR LIFT

**COMPARTMENT** 

2 Threshold Warning System

5 Lift Door Emergency Handle

3 Lift Door Emergency Air Release Knob

**1** Lift Lighting

Module

4 Belt Cutter

### CONTROL PANEL IN ENGINE COMPARTMENT

- "Stationary Regeneration Request" Button
  "Regeneration Inhibited" Button
  Start Engine Button
  Stop Engine Button
  Socket For Portable Lamp
  Engine Compartment Lights
- 7 Starting Interlock Switch



### CX35 INTERIOR WHEELCHAIR LIFT COMPARTMENT

- 1 Lift Lighting
- 2 Lift Door Emergency Air Release Knob
- 3 Belt Cutter
- 4 Lift Door Emergency Handle

### WHEELCHAIR LIFT







## CONTROL PENDANT

1 Up 2 Down

3 Stow4 Deploy

## ABC CUSTOMERCARE SERVICE 24/7

ABC CustomerCare Van Hool Technical Support

Emergency Roadside Assistance

## Toll-free 877-427-7278

www.abc-companies.com/pages/directory\_customer\_care

www.abc-companies.com



# VAN HOOL CX35 & CX45 DRIVER'S GUIDE

CX45: VIN# 48469 – ... CX35: VIN# 48775 – ...





## CX35 & CX45 DRIVER'S GUIDE

### LEFT HAND **DASHBOARD**

- 1 Master Ignition
- 2 Starter
- 3 Defroster Vent
- 4 Emissions Fault Light Indicator (Cummins Only)
- 5 Transmission Shift Pad



### COMBINATION SWITCH ON **STEERING COLUMN**

- **1** Turn Signal, High/Low Beam Lever
- 2 Windshield Washer
- 3 Horn
- 4 Windshield Wiper Control



### **DRIVER'S FLOORBOARD** AREA

Press Brake Pedal BEFORE Selecting Gear

R

N

D

202-F0

MOD