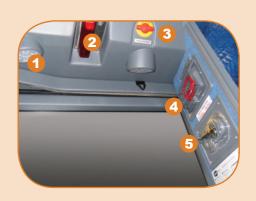

### CX35 INTERIOR WHEELCHAIR LIFT COMPARTMENT

- 1 Lift Lighting
- 2 Lift Door Emergency Air Release Knob
- 3 Belt Cutter
- 4 Lift Door Emergency Handle