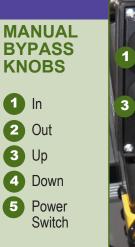

y Cut-Off Switch
- 8 Blank
- Parking Brake Emergency Release Knob

## DOOR CONTROLS

- 1 Entrance Door Override
- Control Valve 2 Entrance Door
- Emergency Release 3 HVAC Air Vent



CX45 INTERIOR WHEELCHAIR LIFT

**COMPARTMENT** 

2 Threshold Warning System

5 Lift Door Emergency Handle

3 Lift Door Emergency Air Release Knob

**1** Lift Lighting

Module

4 Belt Cutter

### CONTROL PANEL IN ENGINE COMPARTMENT

- "Stationary Regeneration Request" Button
  "Regeneration Inhibited" Button
  Start Engine Button
  Stop Engine Button
  Socket For Portable Lamp
  Engine Compartment Lights
- 7 Starting Interlock Switch



### CX35 INTERIOR WHEELCHAIR LIFT COMPARTMENT

- 1 Lift Lighting
- 2 Lift Door Emergency Air Release Knob
- 3 Belt Cutter
- 4 Lift Door Emergency Handle

### WHEELCHAIR LIFT







## CONTROL PENDANT

1 Up 2 Down

3 Stow4 Deploy

## ABC CUSTOMERCARE SERVICE 24/7

ABC CustomerCare Van Hool Technical Support

Emergency Roadside Assistance

## Toll-free 877-427-7278

www.abc-companies.com/pages/directory\_customer\_care

www.abc-companies.com



# VAN HOOL CX35 & CX45 DRIVER'S GUIDE

CX45: VIN# 48469 – ... CX35: VIN# 48775 – ...





## CX35 & CX45 DRIVER'S GUIDE

### LEFT HAND **DASHBOARD**

- 1 Master Ignition
- 2 Starter
- 3 Defroster Vent
- 4 Emissions Fault Light Indicator (Cummins Only)
- 5 Transmission Shift Pad



### COMBINATION SWITCH ON **STEERING COLUMN**

- **1** Turn Signal, High/Low Beam Lever
- 2 Windshield Washer
- 3 Horn
- 4 Windshield Wiper Control



### **DRIVER'S FLOORBOARD** AREA

Press Brake Pedal BEFORE Selecting Gear

R

N

D

202-F0

MODE