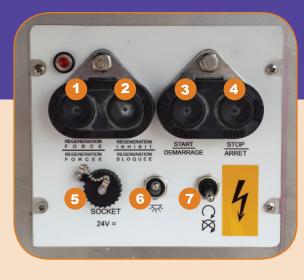

### CONTROL PANEL IN ENGINE COMPARTMENT

- "Stationary Regeneration Request" Button
  "Regeneration Inhibited" Button
  Start Engine Button
  Stop Engine Button
  Socket For Portable Lamp
  Engine Compartment Lights
- 7 Starting Interlock Switch