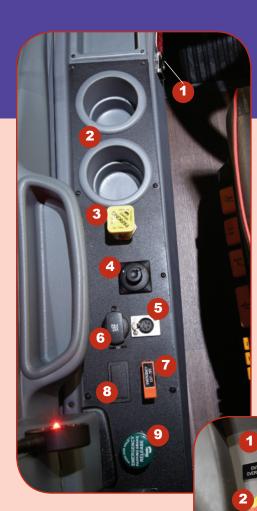

### LEFT CONSOLE PANEL & DOOR CONTROLS

- 1 Driver's Speaker
- 2 Cup Holders
- 3 Parking Brake Control
- 4 Mirror Adjusting Switch
- 5 Microphone Socket
- 6 12V Socket
- **7** Emergency Cut-Off Switch
- 8 Blank
- Parking Brake Emergency Release Knob