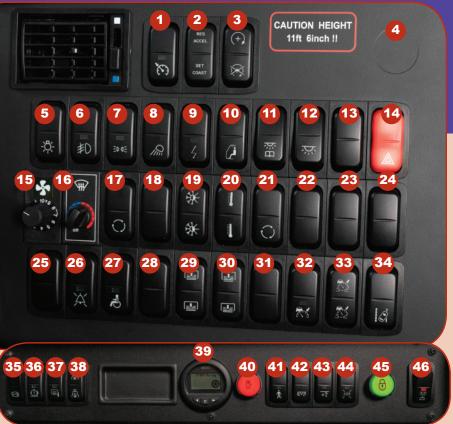

### **RIGHT SWITCH PANEL**

- Cruise Control
- 2 Cruise Control RES/ACCEL & SET/ COAST
- 3 Engine Fast Idle
- 4 Blank
- 5 Exterior Lighting
- 6 Fog Lamps
- **7** Cornering Lamps
- 8 Docking Lights
- **9** 110V
- **10** Driver's Light
- **11** Reading Lights
- 12 Passenger Compartment Reading Lights
- 13 Blank
- **14** Hazard Warning Signal
- 15 Driver's Fan Speed
- **16** Driver's Temperature Control
- **17** Driver's Fresh Air Control
- 18 Blank
- **19** Main Climate Control System
- 20 Passenger Compartment Climate Control
- 21 Passenger Compartment Fresh Air
- 22 Blank

- 23 Blank
- 24 Blank
- 25 Blank
- 26 Passenger Chime Control
- 27 Wheelchair Power
- 28 Blank
- 29 Driver's L Hand Sun Blind
- 30 Driver's R Hand Sun Blind
- 31 Blank
- 32 Adaptive Cruise Control ON/OFF
- **33** Adaptive Cruise Control Range
- 34 Lane Departure Warning
- **35** Engine Brake
- **36** Engine Override
- 37 Side Mirror Heating/Defroster
- 38 Auxiliary Heater
- **39** Tire Pressure Monitoring Display
- 40 Passenger Door OPEN/CLOSE
- 41 Front Kneeler
- 42 Rear Raise
- 43 Tag Axle Release
- 44 Automatic Slip Reduction (ATC)
- 45 Luggage Compartment Lock
- 46 Passenger Compartment Lighting