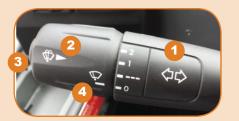

### COMBINATION SWITCH ON **STEERING COLUMN**

- **1** Turn Signal, High/Low Beam Lever
- 2 Windshield Washer
- 3 Horn
- 4 Windshield Wiper Control