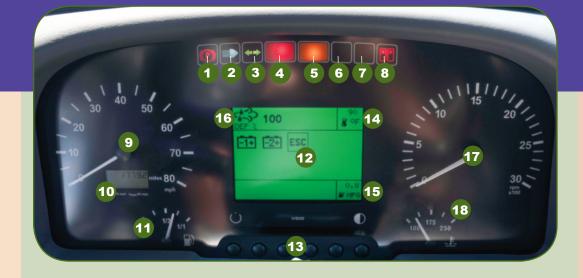

### **CENTER INSTRUMENT PANEL**

 Parking Brake Applied Indicator (Red) 2 High Beam Activated (Blue) 3 Turn Signals Activated (Green) (4) Serious Fault Light (Red) 5 Minor Fault Light (Yellow) 6 Not Used 7 Not Used Passenger/Lift Door Open / Low Air Tell-Tale (Red) 8 Speedometer 9 10 Odometer **11** Fuel Gauge **12** Multifunctional Messages Display • Low air pressure gauge 13 Multiplex Function Buttons / Dashboard Lighting Dimmer **14** Outside Temperature 15 Average Mile Per Gallon **16** DEF % Level Gauge 17 Tachometer 18 **Coolant Temperature Gauge** 