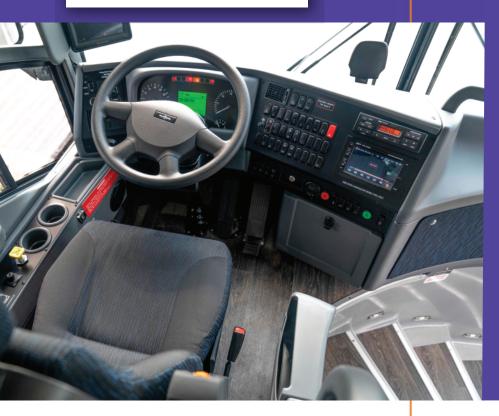

### LEFT HAND **DASHBOARD**

- 1 Master Ignition
- 2 Starter
- 3 Defroster Vent
- 4 Emissions Fault Light Indicator (Cummins Only)
- 5 Transmission Shift Pad

### COMBINATION SWITCH ON **STEERING COLUMN**

- **1** Turn Signal, High/Low Beam Lever
- 2 Windshield Washer
- 3 Horn
- 4 Windshield Wiper Control

### **DRIVER'S FLOORBOARD** AREA

Press Brake Pedal BEFORE Selecting Gear

R

N

D

202-F0

MODE

4

### **CENTER INSTRUMENT PANEL**

 Parking Brake Applied Indicator (Red) 2 High Beam Activated (Blue) 3 Turn Signals Activated (Green) (4) Serious Fault Light (Red) 5 Minor Fault Light (Yellow) 6 Not Used 7 Not Used Passenger/Lift Door Open / Low Air Tell-Tale (Red) 8 Speedometer 9 10 Odometer **11** Fuel Gauge **12** Multifunctional Messages Display • Low air pressure gauge 13 Multiplex Function Buttons / Dashboard Lighting Dimmer **14** Outside Temperature 15 Average Mile Per Gallon **16** DEF % Level Gauge 17 Tachometer 18 **Coolant Temperature Gauge** 