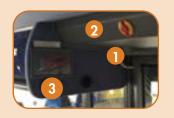

### LEFT CONSOLE PANEL & DOOR CONTROLS

6 12V light socket

- **2** Emergency cut-off switch
- 8 Blank
- 9 Parking brake emergency release knob

 Passenger door override control valve

- 2 Entrance door emergency release
- 3 HVAC air vent