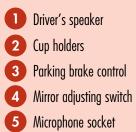

### LEFT CONSOLE PANEL & DOOR CONTROLS

6 12V light socket

- **2** Emergency cut-off switch
- 8 Blank
- 9 Parking brake emergency release knob

 Passenger door override control valve

- 2 Entrance door emergency release
- 3 HVAC air vent