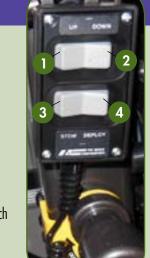

R WHEELCHAIR LIFT COMPARTMENT

Lift lighting

- 2 Threshold warning system module
- 3 Lift door emergency air release knob
- 4 Belt cutter
- 5 Lift door emergency handle



#### CONTROL PANEL IN ENGINE COMPARTMENT

- "Stationary regeneration request" button
- 2 "Regeneration inhibited" button
- 3 Start engine button
- 4 Stop engine button
- 5 Socket for portable lamp
- 6 Engine compartment lights
- 7 Starting interlock switch



#### CX35 INTERIOR WHEELCHAIR LIFT COMPARTMENT

- Lift lighting
  Lift door emergency air release knob
- 3 Belt cutter
- Lift door emergency handle

# ABC CUSTOMERCARE SERVICE 24/7

ABC CustomerCare Van Hool Technical Support Emergency Roadside Assistance

Toll-free 877-427-7278 www.abc-companies.com/care.asp

www.abc-companies.com

### WHEELCHAIR LIFT SYSTEM







# MANUAL





# VANHOOL (35 & CX45 DRIVER'S GUIDE

CX45: VIN# 48469 – ... CX35: VIN# 48775 – ...

WATH HODE

ACRESSIER (ACITED



## CX35 & CX45 DRIVER'S GUIDE

### LEFT HAND DASHBOARD PANEL







COMBINATION SWITCH ON STEERING COLUMN

1 Turn signal, high/low beam lever

2 Windshield washer

3 Horn

4 Windshield wiper control



DRIVER'S FLOORBOARD AREA

Steering column adjustment



### CENTER INSTRUMENT PANEL

| 0  | Parking brake applied indicator (red)                        |
|----|--------------------------------------------------------------|
| 2  | High beam activated (blue)                                   |
| 3  | Turn signals activated (green)                               |
| 4  | Red serious fault light                                      |
| 5  | Yellow minor fault light