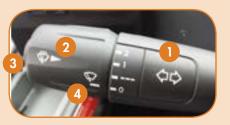

### LEFT HAND DASHBOARD PANEL

COMBINATION SWITCH ON STEERING COLUMN

1 Turn signal, high/low beam lever

2 Windshield washer

3 Horn

4 Windshield wiper control

DRIVER'S FLOORBOARD AREA

Steering column adjustment