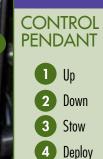

LIFT COMPARTMENT

Lift lighting

- 2 Threshold warning system module
- 3 Lift door emergency air release knob
- 4 Belt cutter
- 5 Lift door emergency handle



#### CONTROL PANEL IN ENGINE COMPARTMENT

- "Stationary regeneration request" button
- 2 "Regeneration inhibited" button
- 3 Start engine button
- 4 Stop engine button
- 5 Socket for portable lamp
- 6 Engine compartment lights
- 7 Starting interlock switch



#### CX35 INTERIOR WHEELCHAIR LIFT COMPARTMENT

- Lift lighting
  Lift door emergency air release knob
- 3 Belt cutter
- Lift door emergency handle

# ABC CUSTOMERCARE SERVICE 24/7

ABC CustomerCare Van Hool Technical Support Emergency Roadside Assistance

Toll-free 877-427-7278 www.abc-companies.com/care.asp

www.abc-companies.com

### WHEELCHAIR LIFT SYSTEM







# MANUAL





# VANHOOL (35 & CX45 DRIVER'S GUIDE

CX45: VIN# 48469 – ... CX35: VIN# 48775 – ...

WATH HODE

ACRESSIER (ACITED



## CX35 & CX45 DRIVER'S GUIDE

### LEFT HAND DASHBOARD PANEL







COMBINATION SWITCH ON STEERING COLUMN

1 Turn signal, high/low beam lever

2 Windshield washer

3 Horn

4 Windshield wiper control



DRIVER'S FLOORBOARD AREA

Steering column adjustment



### CENTER INSTRUMENT PANEL

| 0  | Parking brake applied indicator (red)                        |
|----|--------------------------------------------------------------|
| 2  | High beam activated (blue)                                   |
| 3  | Turn signals activated (green)                               |
| 4  | Red serious fault light                                      |
| 5  | Yellow minor fault light