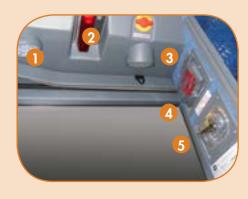

#### CONTROL PANEL IN ENGINE COMPARTMENT

- "Stationary regeneration request" button
- 2 "Regeneration inhibited" button
- 3 Start engine button
- 4 Stop engine button
- 5 Socket for portable lamp
- 6 Engine compartment lights
- 7 Starting interlock switch