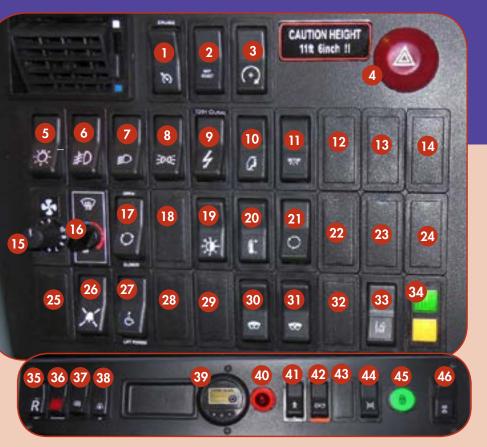

### **RIGHT SWITCH PANEL**

- Cruise control
- 2 Cruise control RES/ACCEL & SET/COAST
- 3 Engine fast idle
- Hazard warning signal
- 5 Exterior lighting
- 6 Fog lamps (option)
- 7 Cornering lamps
  - Docking lights
  - 120 Volt

8

9

(10

12

- Driver's cab lighting
- Passenger compartment lighting
- Blank
- Blank
- 13 Blank
- Driver's fan speed control
- Driver's thermostat
- Driver's fresh air control
- **1** Blank
- 18 Main climate control system
- 19 Passenger compartment thermostat
- 20 Passenger compartment fresh air
- 21 Blank
- 22 Blank
- 23 Blank

- 24 Blank
- 25 Passenger chime control
- 26 Wheelchair lift (option)
- 27 Blank
- 28 Blank
- 29 Driver's left hand sun blind
- 30 Driver's right hand sun blind

31 Blank

- 32 Lane departure warning system
- 33 Lane departure warning display
- 34 Jake brake
- **35** Engine stop override
- 36 Exterior mirror heating
- 37 Auxiliary heater
- 38 Tire monitoring display
- 39 Passenger door open/close
- 40 Front kneeler
- 41 Rear raise
- 42 Blank
- 43 Automatic Slip Reduction (ATC)
- 44 Luggage compartment lock
- 45 Luggage compartment lighting
- 46