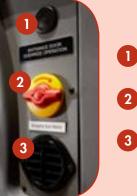

#### CONTROL PANEL IN ENGINE COMPARTMENT

- "Stationary regeneration request" button
- 2 "Regeneration inhibited" button
- 3 Start engine button
- 4 Stop engine button
- 5 Socket for portable lamp
- 6 Engine compartment lights
- 7 Starting interlock switch