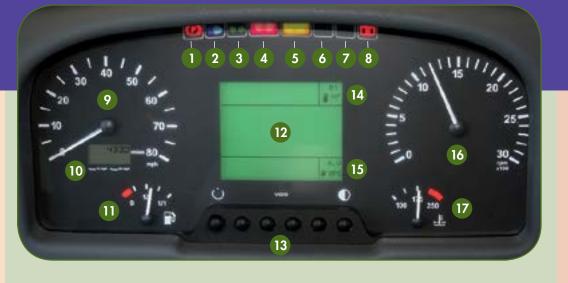

### CENTER INSTRUMENT PANEL

| 0  | Parking brake applied indicator (red)                        |
|----|--------------------------------------------------------------|
| 2  | High beam activated (blue)                                   |
| 3  | Turn signals activated (green)                               |
| 4  | Red serious fault light                                      |
| 5  | Yellow minor fault light                                     |
| 6  | Not used                                                     |
| 7  | Not used                                                     |
| 8  | Passenger/lift door low air tell-tale                        |
| 9  | Speedometer                                                  |
| 10 | Odometer                                                     |
| 0  | Fuel gauge                                                   |
| 12 | Multifunctional display messages<br>• Low air pressure gauge |
| 13 | Multiplex function buttons                                   |
| 14 | Outside temperature                                          |
| 15 | Average mile per gallon                                      |
| 16 | Tachometer                                                   |
| 17 | Coolant temperature gauge                                    |