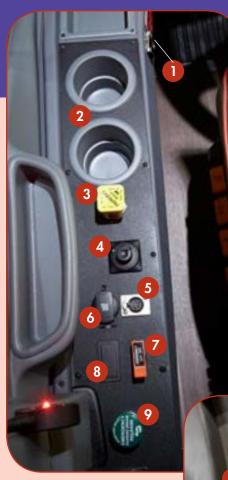

### LEFT HAND DASHBOARD PANEL

COMBINATION SWITCH ON STEERING COLUMN

1 Turn signal, high/low beam lever

2 Windshield washer

3 Horn

4 Windshield wiper control

DRIVER'S FLOORBOARD AREA

Steering column adjustment

### CENTER INSTRUMENT PANEL

| 0  | Parking brake applied indicator (red)                        |
|----|--------------------------------------------------------------|
| 2  | High beam activated (blue)                                   |
| 3  | Turn signals activated (green)                               |
| 4  | Red serious fault light                                      |
| 5  | Yellow minor fault light                                     |
| 6  | Not used                                                     |
| 7  | Not used                                                     |
| 8  | Passenger/lift door low air tell-tale                        |
| 9  | Speedometer                                                  |
| 10 | Odometer                                                     |
| 0  | Fuel gauge                                                   |
| 12 | Multifunctional display messages<br>• Low air pressure gauge |
| 13 | Multiplex function buttons                                   |
| 14 | Outside temperature                                          |
| 15 | Average mile per gallon                                      |
| 16 | Tachometer                                                   |
| 17 | Coolant temperature gauge                                    |