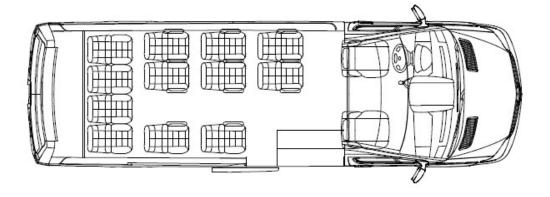

VEHICLE DETAIL: FORD TRANSIT HD WAGON OVERALL LENGTH — 263.9" WHEELBASE — 147.6" OVERALL WIDTH — 83.7" SHUTTLE-PLUG DOOR FORWARD FACING

- 1. 14 PASSANGER
- 2. 16"HIGH BACK SEATS
- 3. 27" REAR LUGGAGE AREA