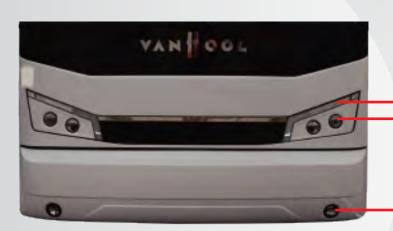

# Front Cap Upgrade: "C" Coach

\$7998\*

Price includes Upgraded light package

#### SEQUENTIAL TURN LIGHTS INCLUDED

# LED HEADLIGHTS INCLUDED

## FOG LIGHT WITH HALO TURN LIGHT

**INCLUDED** 

Price subject to change without notice. Not applicable with any other discounts. Price in US funds. Taxes not included. **Contact ABC for participating locations.** Call for availability and terms.