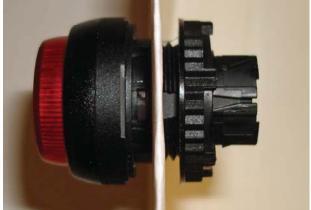

## Required parts for replacement

Install switch to the outside of mount plate

Install LED light to the center on mount plate

Install push button into dash

Both Switch and LED shown mounted together

Install switch assembly to the push button that's installed in dash.

Once switch mount is in place turn the lock then ready for wires to be hooked up. Refer to wire diagram if needed.