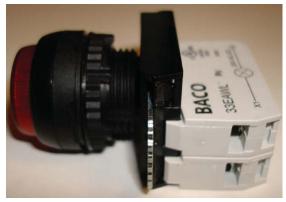

## Required parts for replacement

Install switch to the outside of mount plate

Install LED light to the center on mount plate

Install push button into dash

Both Switch and LED shown mounted together

Install switch assembly to the push button that's installed in dash.

Once switch mount is in place turn the lock then ready for wires to be hooked up. Refer to wire diagram if needed.