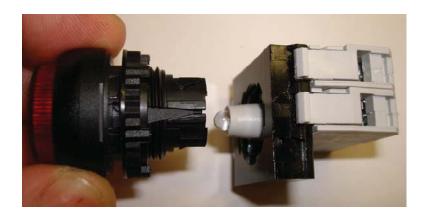

## Required parts for replacement

Install switch to the outside of mount plate

Install LED light to the center on mount plate

Install push button into dash

Both Switch and LED shown mounted together

Install switch assembly to the push button that's installed in dash.