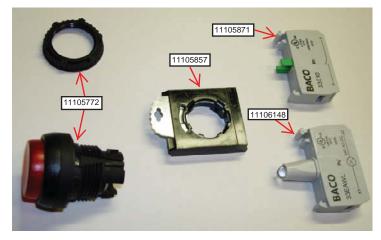

## Required parts for replacement

Install switch to the outside of mount plate

Install LED light to the center on mount plate

Install push button into dash

Both Switch and LED shown mounted together

Install switch assembly to the push button that's installed in dash.