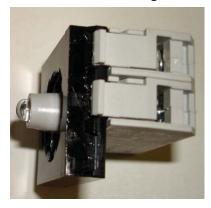

## Required parts for replacement

Install switch to the outside of mount plate

Install LED light to the center on mount plate

Install push button into dash

Both Switch and LED shown mounted together

Install switch assembly to the push button that's installed in dash.