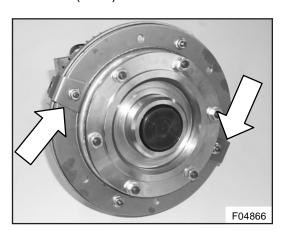

| DD      | 45504      |

#### Description continued on next page.

Service Bulletins are issued to supplement or supersede information in the Van Hool manuals. Note Service Bulletin number, date and subject on the register a the end of the relevant chapter(s). File Service Bulletin separately for future reference.

K:\SERVICEB\USA\SB1037BM

### Continued from page 1

## Parts may be identified as follows:

#### Old fan clutch LA 1.2.044



#### New fan clutch LA 1.2.087



Part No. VH 10543967

#### Features (front):

- stepped shaft with Woodruff keyseat
- coil wire harness with varistor and plug
- rectangular mounting brackets

Part No. VH 10680752

## Features (front):

- pulley mounting flange with 6 bolt holes
- plug socket
- crescent-shaped mounting brackets

#### Features (back)



peripheral emergency locking tabs

## Features (back):



• emergency locking bolts with jam nuts

K:\SERVICEB\USA\SB1037BM

## **PARTS:**

| Part No.    | Description                                | Qty. |
|-------------|--------------------------------------------|------|
| VH 10543967 | Cooling fan clutch, early model LA 1.2.044 | 1    |
| VH 10680752 | Cooling fan clutch, later model LA 1.2.087 | 1    |

## **SERVICE INFORMATION:**

- 1. Old and new parts are **NOT** interchangeable.
- 2. Both old and new parts will be available for service replacement.



DATE: MAR 31<sup>st</sup>, 2000 **SERVICE BULLETIN No. 1037** PAGE 4/4