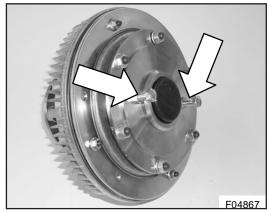

## Features (back):

• emergency locking bolts with jam nuts

K:\SERVICEB\USA\SB1037BM