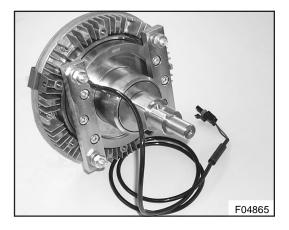

#### Old fan clutch LA 1.2.044

#### Features (front):

- stepped shaft with Woodruff keyseat
- coil wire harness with varistor and plug
- rectangular mounting brackets

Part No. VH 10680752