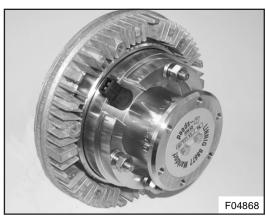

#### New fan clutch LA 1.2.087

Part No. VH 10543967

## Features (front):

- pulley mounting flange with 6 bolt holes
- plug socket
- crescent-shaped mounting brackets