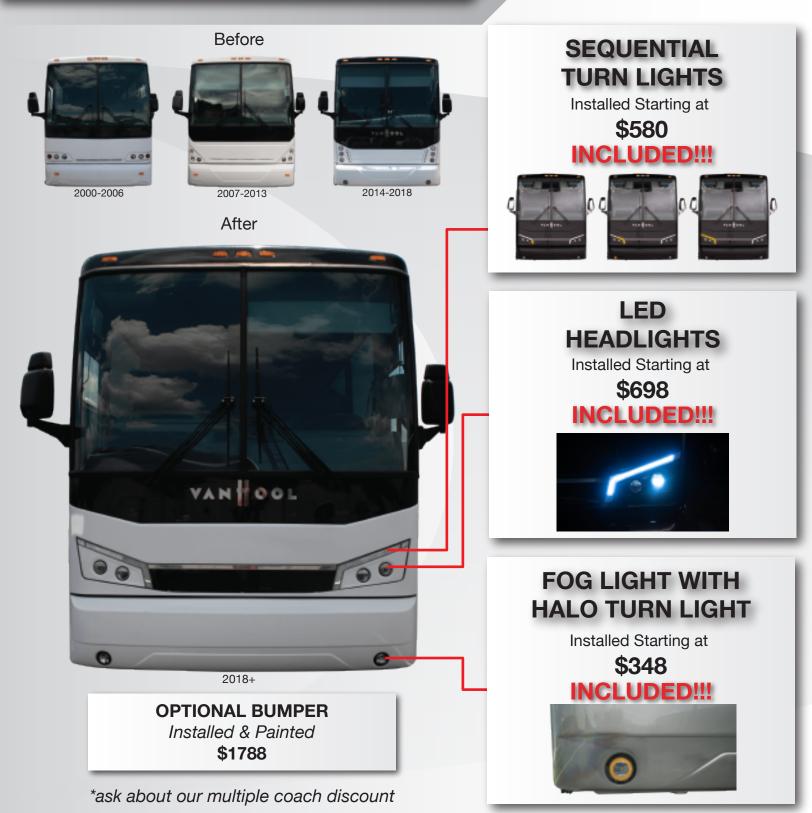

## Upgraded Lighting Packages

## SEQUENTIAL TURN LIGHTS

Installed Starting at \$580

11585063ABC - LH 11585059ABC - RH

# LED HEADLIGHTS

Installed Starting at **\$698** 

#### FOG LIGHT WITH HALO TURN LIGHT

Installed Starting at

### \$348

11017006LED - LH 11017007LED - RH

Price subject to change without notice. Not applicable with any other discounts. Price in US funds. Taxes not included. **Contact ABC for participating locations.** Call for availability and terms.

## Front Cap Upgrade: "C" Coach

\$7998\* Price includes Upgraded light package

OMP

Price subject to change without notice. Not applicable with any other discounts. Price in US funds. Taxes not included. **Contact ABC for participating locations.** Call for availability and terms.