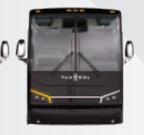

#### FOG LIGHT WITH HALO TURN LIGHT

Installed Starting at

### \$348

11017006LED - LH 11017007LED - RH

Price subject to change without notice. Not applicable with any other discounts. Price in US funds. Taxes not included. **Contact ABC for participating locations.** Call for availability and terms.