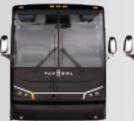

## SEQUENTIAL TURN LIGHTS

Installed Starting at \$580

11585063ABC - LH 11585059ABC - RH

## Front Cap Upgrade: "C" Coach

\$7998\* Price includes Upgraded light package

OMP

Price subject to change without notice. Not applicable with any other discounts. Price in US funds. Taxes not included. **Contact ABC for participating locations.** Call for availability and terms.