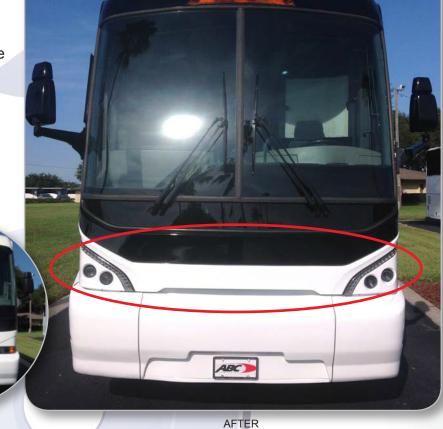

## **New Style Front Cap Upgrades for J4500**

- Lower front cap with new-style headlights
- Black plus one solid color, single-stage paint included on upgraded parts installed
- Graphics can be added for additional cost

Lower front cap with headlights installed and painted for only \$8,499.00

|                                                                                                      | Retail      | Special Pricing | Discount    |
|------------------------------------------------------------------------------------------------------|-------------|-----------------|-------------|
| Lower Front Cap w/headlights & paintedone single stage color. Bezels painted one single stage color. | \$12,958.43 | \$ 8,499.00     | \$ 4,459.43 |