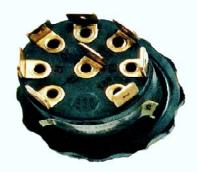

## TECH TIPS

#1111

COACH MODEL: T2140, T2145, C2045

DATE: 04/01/2011

SUBJECT: New Hazard Switch Wire Instruction

OLD PART PART # 660761405 NEW PART PART # 10753354

When changing switches a new plug is needed and wiring needs to be modified a shown below. Plug part number is 10753357.

## Old plug wiring:

49a: Blue with Violet tracer49: Blue with orange tracer30b: Orange with Violet tracerR: Violet with Yellow tracer

30: Yellow

15: Yellow with Blue tracer

L: Violet

31: Yellow with Blue tracer

## New plug wiring:

49a: Blue with Violet tracer

49: Yellow

58: To the grey wire of dashboard rheostat PT2

R: Violet with Yellow tracer 30: Orange with Violet tracer

L: Violet 15: No Wire 30b: No Wire

31: add a Brown wire to Ground stud

## Other parts needed:

2ea. connector Part # 660765190 1ea. connector Part # 660766405

Reference to Service Bulletin No, 1105

(Remove and guard the jumper wire "Yellow with Blue tracer" from the main Yellow with Blue tracer of the coach wiring harness. Then Butt connect the Yellow with Blue tracer wire to the Blue with orange tracer wire.)