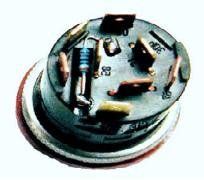

## TECH TIPS

#1111

COACH MODEL: T2140, T2145, C2045

DATE: 04/01/2011

SUBJECT: New Hazard Switch Wire Instruction

OLD PART PART # 660761405 NEW PART PART # 10753354

When changing switches a new plug is needed and wiring needs to be modified a shown below. Plug part number is 10753357.

## Old plug wiring:

49a: Blue with Violet tracer49: Blue with orange tracer30b: Orange with Violet tracerR: Violet with Yellow tracer

30: Yellow

15: Yellow with Blue tracer

L: Violet

31: Yellow with Blue tracer

## New plug wiring:

49a: Blue with Violet tracer

49: Yellow

58: To the grey wire of dashboard rheostat PT2

R: Violet with Yellow tracer 30: Orange with Violet tracer

L: Violet 15: No Wire 30b: No Wire

31: add a Brown wire to Ground stud

## Other parts needed:

2ea. connector Part # 660765190 1ea. connector Part # 660766405

Reference to Service Bulletin No, 1105

(Remove and guard the jumper wire "Yellow with Blue tracer" from the main Yellow with Blue tracer of the coach wiring harness. Then Butt connect the Yellow with Blue tracer wire to the Blue with orange tracer wire.)