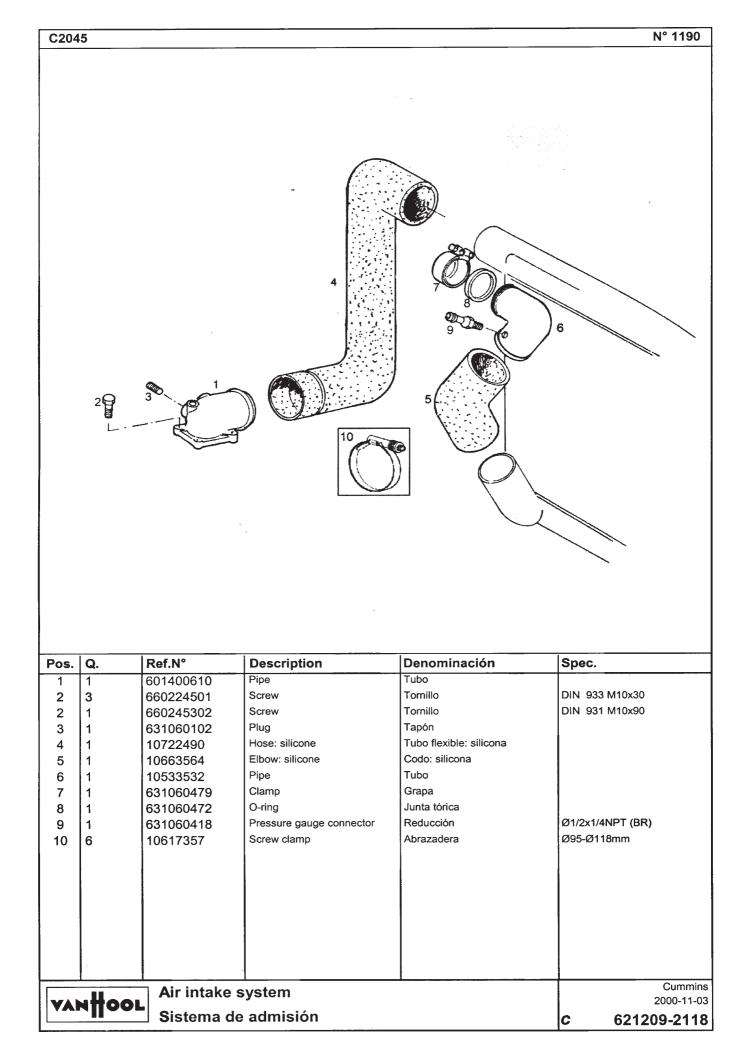

## Service Bulletin No. 1074

COACH MODEL : C2000 Series

**BULLETIN TYPE**: Service information

MANUAL & SECTION : Spare Parts Manual : Section 6212 - Air intake system

DATE : January 31st, 2001

**SUBJECT**: Intercooler to inlet manifold piping

## **DESCRIPTION:**

Commuter Spare Parts Manual #S1190 shows an error on page #621209-2118. The actual vehicles are fitted with a single silicone hose.

To update your copy of Spare Parts Manual #S1190, replace old page #621209-2118 by the new page attached to this Bulletin.

Spare Parts Manual #S1190, revision A, has been updated and will not require this change.