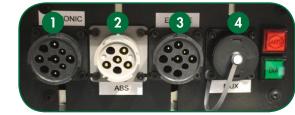

# DIAGNOSTIC PLUGS

1 Transmission Data Port 2 ABS Data Port 3 Engine Data Port

4 Kibes/Cavtan Data Port

.

Wheelchair Ramp

4 Belt Cutter