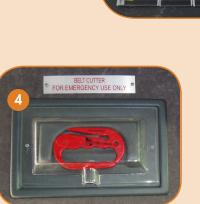

# DIAGNOSTIC PLUGS

1 Transmission Data Port 2 ABS Data Port 3 Engine Data Port

4 Kibes/Cavtan Data Port

.

Wheelchair Ramp

4 Belt Cutter