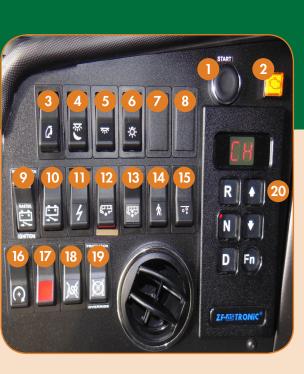

## LEFT HAND DASHBOARD PANEL

4 Multiset Lighting

5 Passenger Compartment Lighting

6 Exterior Lighting

- 7 Blank
- 8 Blank

9 Master Ignition

10 Backup Battery

120 Volt

12 Lincoln Tunnel

13 Raise/Lower From Normal Ride Height

 Front Kneeler Tag Axle Unloading System 16 Engine Fast Idle Emergency Engine Override Automatic Slip Reduction (ASR) 19 Retarder Foot Switch Disabler

**20** Transmission Shift Pad