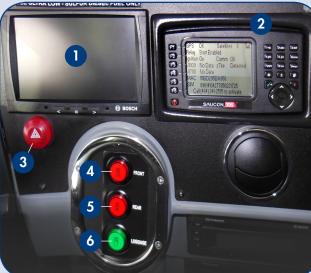

# ENTERTAINMENT / SAUCON TDS / **AESYS DESTINATION SIGN (OPTIONAL)**

1 Entertainment Unit

**3** Hazard Warning Signal

4 Front Passenger Door

**5** Rear Passenger Door

6 Luggage Compartment Door

Open/Close

Open/Close

Open/Close

2 Saucon TDS

4