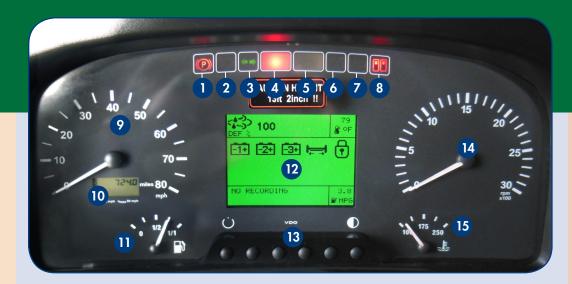

## LEFT HAND DASHBOARD PANEL

4 Multiset Lighting

5 Passenger Compartment Lighting

6 Exterior Lighting

- 7 Blank
- 8 Blank

9 Master Ignition

10 Backup Battery

120 Volt

12 Lincoln Tunnel

13 Raise/Lower From Normal Ride Height

 Front Kneeler Tag Axle Unloading System 16 Engine Fast Idle Emergency Engine Override Automatic Slip Reduction (ASR) 19 Retarder Foot Switch Disabler

**20** Transmission Shift Pad