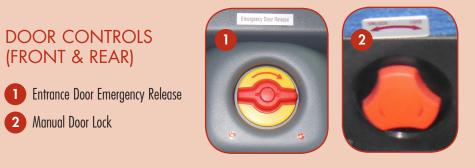

### EXTERIOR CONTROLS (OUTSIDE OF COACH, RIGHT SIDE)

WHEELCHAIR ACCESS

2 Rear Door Emergency Release

3 Lavatory Emergency Door Ley