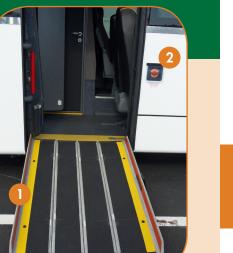

# DIAGNOSTIC PLUGS

1 Transmission Data Port 2 ABS Data Port 3 Engine Data Port

4 Kibes/Cavtan Data Port

.

Wheelchair Ramp

4 Belt Cutter