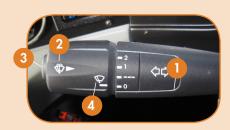

# COMBINATION SWITCH ON STEERING COLUMN

1 Turn Signal, High/Low Beam Lever

2 Windshield Washer

- 3 Horn
- 4 Windshield Wiper Control

1 Parking Brake Emergency Release Knob 2 AESYS Destination Sign Controller