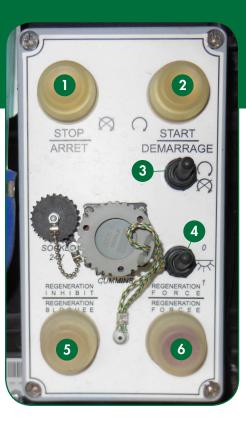

#### CONTROL PANEL IN ENGINE COMPARTMENT

0

Version Two: VIN# 42768 – end of TD925 models