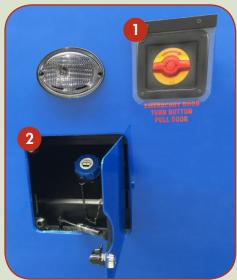

### EXTERIOR CONTROLS (OUTSIDE OF COACH, RIGHT SIDE)

WHEELCHAIR ACCESS

2 Rear Door Emergency Release

3 Lavatory Emergency Door Ley