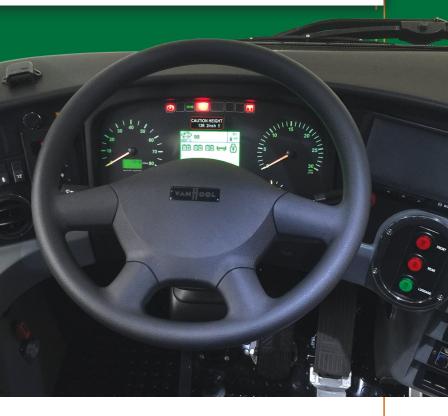

### EXTERIOR CONTROLS (OUTSIDE OF COACH, RIGHT SIDE)



WHEELCHAIR ACCESS

2 Rear Door Emergency Release

3 Lavatory Emergency Door Ley







# DIAGNOSTIC PLUGS

1 Transmission Data Port 2 ABS Data Port 3 Engine Data Port

4 Kibes/Cavtan Data Port



.



Wheelchair Ramp

4 Belt Cutter





# ABC CustomerCare SERVICE 24/7

ABC CustomerCare Van Hool Technical Support Emergency Roadside Assistance

Toll-free 877-427-7278 www.abc-companies.com/care.asp

Printed 4/2015



www.abc-companies.com

#### CONTROL PANEL IN ENGINE COMPARTMENT



0



Version Two: VIN# 42768 – end of TD925 models





# DRIVER'S GUIDE

## LEFT HAND DASHBOARD PANEL



4 Multiset Lighting

5 Passenger Compartment Lighting

6 Exterior Lighting

- 7 Blank
- 8 Blank

9 Master Ignition

10 Backup Battery

120 Volt

12 Lincoln Tunnel

13 Raise/Lower From Normal Ride Height



 Front Kneeler Tag Axle Unloading System 16 Engine Fast Idle Emergency Engine Override Automatic Slip Reduction (ASR) 19 Retarder Foot Switch Disabler

**20** Transmission Shift Pad

# COMBINATION SWITCH ON STEERING COLUMN

1 Turn Signal, High/Low Beam Lever

2 Windshield Washer

- 3 Horn
- 4 Windshield Wiper Control





1 Parking Brake Emergency Release Knob 2 AESYS Destination Sign Controller





# CENTER INSTRUMENT PANEL



# ENTERTAINMENT / SAUCON TDS / **AESYS DESTINATION SIGN (OPTIONAL)**



1 Entertainment Unit

**3** Hazard