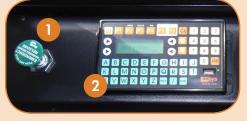

#### CONTROL PANEL IN ENGINE COMPARTMENT

0

Version Two: VIN# 42768 – end of TD925 models