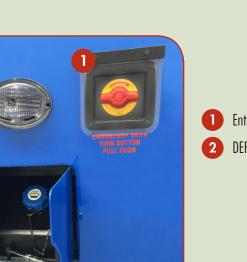

### EXTERIOR CONTROLS (OUTSIDE OF COACH, RIGHT SIDE)

WHEELCHAIR ACCESS

2 Rear Door Emergency Release

3 Lavatory Emergency Door Ley