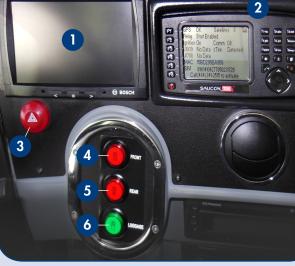

# ENTERTAINMENT / SAUCON TDS / **AESYS DESTINATION SIGN (OPTIONAL)**

1 Entertainment Unit

**3** Hazard Warning Signal

4 Front Passenger Door

**5** Rear Passenger Door

6 Luggage Compartment Door

Open/Close

Open/Close

Open/Close

2 Saucon TDS

4