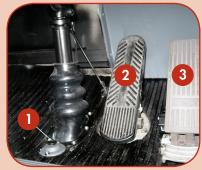

## DRIVER'S FLOORBOARD AREA

- 1 Steering Column Control 2 Brake
- 3 Accelerator
- This guide applies to Van Hool TD925 models, year 2004 and newer. Effective as of 3/1/15
- Vehicle specifications subject to change without notice. All information, illustrations, and specifications contained in this guide are based on the latest product on available at the time of production. The right is reserved to make changes at any time without notice.
- Please refer to all owner, operations, maintenance, or parts manuals and associated documentation for further information