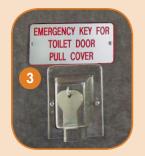

### EXTERIOR CONTROLS (OUTSIDE OF COACH, RIGHT SIDE)

WHEELCHAIR ACCESS

2 Rear Door Emergency Release

3 Lavatory Emergency Door Ley