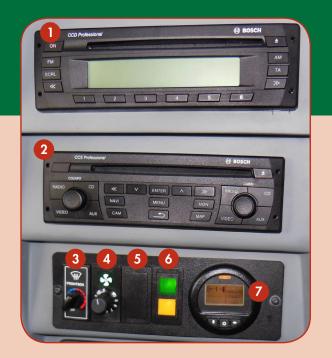

# **RIGHT SWITCH PANEL**

Radio Controller 2 Entertainment Switch Controller 3 Driver's Window Defroster Driver's Air Conditioning Fan Speed