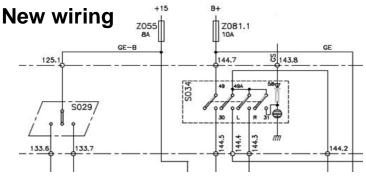

49a: Blue with Violet tracer

- 49: Yellow
- 30b: Not used
- R: Violet with Yellow tracer
- 30: Orange with Violet tracer
- 15: Not used
- L: Violet
- 31: Use Spare Brown from unused dash switch light
- 58: Use Spare Grey from unused dash switch light

## Note:

Take the "Yellow with Blue tracer wire" that was on pin 15 of old Switch, and the Blue with orange tracer wire" that was pin 49 old switch, and butt connect them together.