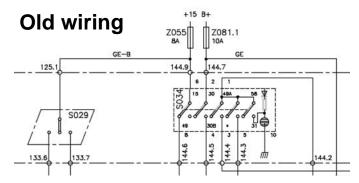

## Old plug wiring:

- 49a: Blue with Violet tracer
- 49: Blue with orange tracer
- 30b: Orange with Violet tracer
- R: Violet with Yellow tracer
- 30: Yellow
- 15: Yellow with Blue tracer
- L: Violet
- 31: Yellow with Blue tracer