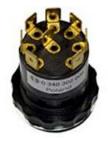

COACH MODEL: T2140, T2145,& C2045

DATE : 06/01/2016

SUBJECT : New Hazard Switch Wire Instruction

OLD PART PART # 660761405

NEW PART PART # 10753354

When changing switches a new plug is needed and wiring needs to be modified as shown below. Plug part number is 10753357.

## Other parts needed:

2ea. connector Part # 660765190 1ea. connector Part # 660766405

Reference to Service Bulletin No, 1105