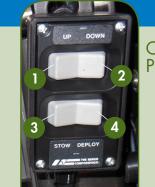

### LEFT CONSOLE PANEL



12V socket 2 Data link connections



### DOOR CONTROLS



**1** Entrance door emergency release

2 Passenger door override control valve





# CONTROL PANEL IN ENGINE COMPARTMENT



## INTERIOR WHEELCHAIR LIFT COMPARTMENT

- **1** Lift lighting
- 2 Threshold warning system module
- 3 Lift door emergency air release knob
- 4 Lift spotlight
- 5 Belt cutter
- 6 Lift door emergency handle



### WHEELCHAIR LIFT SYSTEM

3 Blank

ENTRANCE DOOR PANEL

Luggage compartment lock

4 Guide reading lighting

4 Down

**2** Luggage compartment lighting



A



### CONTROL PENDANT Up Up 2 Down 3 Stow 4 Deploy

## ABC CUSTOMERCARE SERVICE 24/7

ABC CustomerCare Van Hool Technical Support Emergency Roadside Assistance

Toll-free 877-427-7278

www.abc-companies.com/care.asp



www.abc-companies.com

Printed 3/2015

# VAN #OOL DRIVER'S GUIDE

VANHOO

30

Version One: VIN# 41101 – 41294







### **CONSOLE PANEL &** DOOR CONTROLS





### Press Brake Pedal BEFORE Selecting Gear 2 RES ACCEL SET COAST õ Sur-ros 6 Ō N || 4 ASR D | 🔻 | CAUTION HEIGHT 12ft 3in



### CENTER INSTRUMENT PANEL

| 0  | Parking brake applied indicator (red)                    |
|----|----------------------------------------------------------|
| 2  | High beam activated (blue)                               |
| 3  | Turn signals activated (green)                           |
|