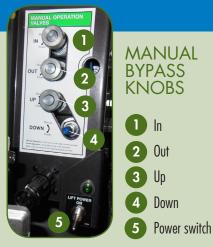

### LEFT CONSOLE PANEL



12V socket 2 Data link connections



### DOOR CONTROLS



**1** Entrance door emergency release

2 Passenger door override control valve





# CONTROL PANEL IN ENGINE COMPARTMENT



## INTERIOR WHEELCHAIR LIFT COMPARTMENT

- **1** Lift lighting
- 2 Threshold warning system module
- 3 Lift door emergency air release knob
- 4 Lift spotlight
- 5 Belt cutter
- 6 Lift door emergency handle



### WHEELCHAIR LIFT SYSTEM

3 Blank

ENTRANCE DOOR PANEL

Luggage compartment lock

4 Guide reading lighting

4 Down

**2** Luggage compartment lighting



A



### CONTROL PENDANT Up Up 2 Down 3 Stow 4 Deploy

## ABC CUSTOMERCARE SERVICE 24/7

ABC CustomerCare Van Hool Technical Support Emergency Roadside Assistance

Toll-free 877-427-7278

www.abc-companies.com/care.asp



www.abc-companies.com

Printed 3/2015

# VAN #OOL DRIVER'S GUIDE

VANHOO

30

Version One: VIN# 41101 – 41294







### **CONSOLE PANEL &** DOOR CONTROLS





### Press Brake Pedal BEFORE Selecting Gear 2 RES ACCEL SET COAST õ Sur-ros 6 Ō N || 4 ASR D | 🔻 | CAUTION HEIGHT 12ft 3in



### CENTER INSTRUMENT PANEL

| 0  | Parking brake applied indicator (red)                    |
|----|----------------------------------------------------------|
| 2  | High beam activated (blue)                               |
| 3  | Turn signals activated (green)