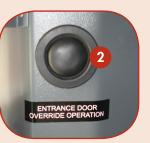

### DOOR CONTROLS

**1** Entrance door emergency release

2 Passenger door override control valve