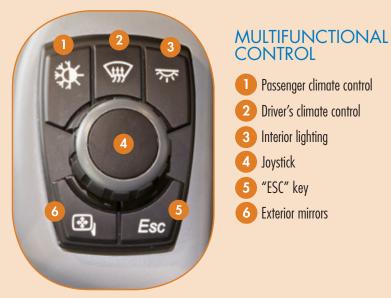

ol valve





# CONTROL PANEL IN ENGINE COMPARTMENT



## INTERIOR WHEELCHAIR LIFT COMPARTMENT

- **1** Lift lighting
- 2 Threshold warning system module
- 3 Lift door emergency air release knob
- 4 Lift spotlight
- 5 Belt cutter
- 6 Lift door emergency handle



### WHEELCHAIR LIFT SYSTEM

3 Blank

ENTRANCE DOOR PANEL

Luggage compartment lock

4 Guide reading lighting

4 Down

**2** Luggage compartment lighting



A



### CONTROL PENDANT Up Up 2 Down 3 Stow 4 Deploy

## ABC CUSTOMERCARE SERVICE 24/7

ABC CustomerCare Van Hool Technical Support Emergency Roadside Assistance

Toll-free 877-427-7278

www.abc-companies.com/care.asp



www.abc-companies.com

Printed 3/2015

# VAN #OOL DRIVER'S GUIDE

VANHOO

30

Version One: VIN# 41101 – 41294







### **CONSOLE PANEL &** DOOR CONTROLS





### Press Brake Pedal BEFORE Selecting Gear 2 RES ACCEL SET COAST õ Sur-ros 6 Ō N || 4 ASR D | 🔻 | CAUTION HEIGHT 12ft 3in



### CENTER INSTRUMENT PANEL

| 0  | Parking brake applied indicator (red)                    |
|----|----------------------------------------------------------|
| 2  | High beam activated (blue)                               |
| 3  | Turn signals activated (green)                           |
| 4  | Red serious fault light                                  |
| 5  | Yellow minor fault light                                 |
| 6  | Not used                                                 |
| 7  | Not used                                                 |
| 8  | Passenger/lift door low air tell-tale                    |
| 9  | Speedometer