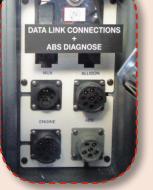

### LEFT CONSOLE PANEL



12V socket 2 Data link connections



### DOOR CONTROLS



**1** Entrance door emergency release

2 Passenger door override control valve





# CONTROL PANEL IN ENGINE COMPARTMENT



## INTERIOR WHEELCHAIR LIFT COMPARTMENT

- **1** Lift lighting
- 2 Threshold warning system module
- 3 Lift door emergency air release knob
- 4 Lift spotlight
- 5 Belt cutter
- 6 Lift door emergency handle



### WHEELCHAIR LIFT SYSTEM

3 Blank

ENTRANCE DOOR PANEL

Luggage compartment lock

4 Guide reading lighting

4 Down

**2** Luggage compartment lighting



A



### CONTROL PENDANT Up Up 2 Down 3 Stow 4 Deploy

## ABC CUSTOMERCARE SERVICE 24/7

ABC CustomerCare Van Hool Technical Support Emergency Roadside Assistance

Toll-free 877-427-7278

www.abc-companies.com/care.asp



www.abc-companies.com

Printed 3/2015

# VAN #OOL DRIVER'S GUIDE