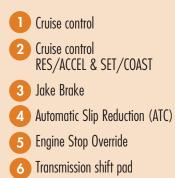

### Press Brake Pedal BEFORE Selecting Gear 2 RES ACCEL SET COAST õ Sur-ros 6 Ō N || 4 ASR D | 🔻 | CAUTION HEIGHT 12ft 3in