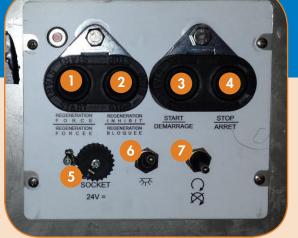

### LEFT CONSOLE PANEL



12V socket 2 Data link connections



### DOOR CONTROLS



**1** Entrance door emergency release

2 Passenger door override control valve





# CONTROL PANEL IN ENGINE COMPARTMENT



## INTERIOR WHEELCHAIR LIFT COMPARTMENT

- **1** Lift lighting
- 2 Threshold warning system module
- 3 Lift door emergency air release knob
- 4 Lift spotlight
- 5 Belt cutter
- 6 Lift door emergency handle



### WHEELCHAIR LIFT SYSTEM

3 Blank

ENTRANCE DOOR PANEL

Luggage compartment lock

4 Guide reading lighting

4 Down

**2** Luggage compartment lighting



A



### CONTROL PENDANT Up Up 2 Down 3 Stow 4 Deploy

## ABC CUSTOMERCARE SERVICE 24/7

ABC CustomerCare Van Hool Technical Support Emergency Roadside Assistance

Toll-free 877-427-7278

www.abc-companies.com/care.asp



www.abc-companies.com

Printed 3/2015

# VAN #OOL DRIVER'S GUIDE

VANHOO

30

Version One: VIN# 41101 – 41294







### **CONSOLE PANEL &** DOOR CONTROLS





### Press