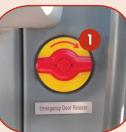

### DOOR CONTROLS

**1** Entrance door emergency release

2 Passenger door override control valve