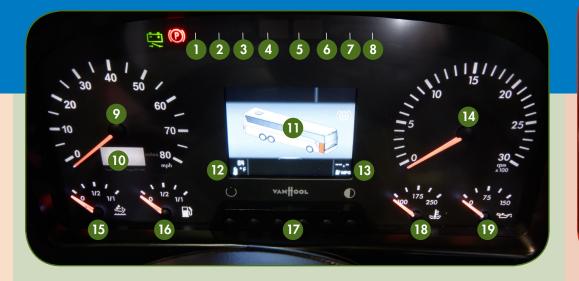

### CENTER INSTRUMENT PANEL

| 0  | Parking brake applied indicator (red)                    |
|----|----------------------------------------------------------|
| 2  | High beam activated (blue)                               |
| 3  | Turn signals activated (green)                           |
| 4  | Red serious fault light                                  |
| 5  | Yellow minor fault light                                 |
| 6  | Not used                                                 |
| 7  | Not used                                                 |
| 8  | Passenger/lift door low air tell-tale                    |
| 9  | Speedometer                                              |
| 10 | Odometer                                                 |
| 0  | Multifunctional display messages<br>• Air pressure gauge |
| 12 | Outside temperature                                      |
| 13 | Average mile per gallon                                  |
| 14 | Tachometer                                               |
| 15 | DEF gauge                                                |
| 16 | Fuel gauge                                               |
| 17 | Multiplex function buttons                               |
| 18 | Coolant temperature gauge                                |
| 19 | Engine oil pressure gauge                                |