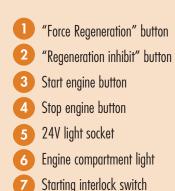

## INTERIOR WHEELCHAIR LIFT COMPARTMENT

- **1** Lift lighting
- 2 Threshold warning system module
- 3 Lift door emergency air release knob
- 4 Lift spotlight
- 5 Belt cutter
- 6 Lift door emergency handle