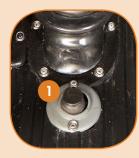

### DOOR CONTROLS

**1** Entrance door emergency release

2 Passenger door override control valve