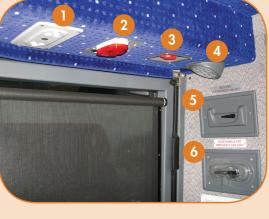

### WHEELCHAIR LIFT SYSTEM

3 Blank

ENTRANCE DOOR PANEL

Luggage compartment lock

4 Guide reading lighting

4 Down

**2** Luggage compartment lighting

A