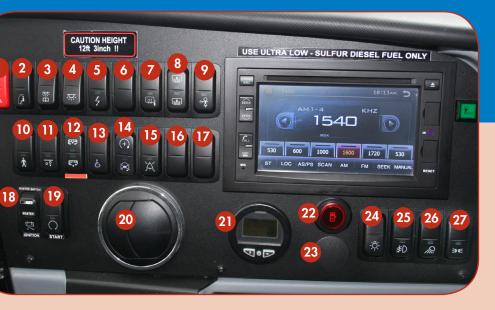

### Press Brake Pedal BEFORE Selecting Gear 2 RES ACCEL SET COAST õ Sur-ros 6 Ō N || 4 ASR D | 🔻 | CAUTION HEIGHT 12ft 3in

### **RIGHT SWITCH PANEL**

**1** Hazard lights

10

- 2 Driver's cab lighting
- **3** Reading lights
- 4 Passenger compartment lighting
- **7** Exterior mirror heating
- 9 Guide call system on/off
- 1 Tag axle unloading system
- **12** Raise/lower from normal ride height
- (13) Wheelchair (option)
- **14** Engine fast idle
- **15** Passenger chime control
- 18 Master switch
- 19 Starter switch
- **21** Tire monitoring display
- **22** Passenger front door open/close
- **23** Passenger rear door open/close (optional)
- **24** Exterior lighting
- **26** Perimeter lighting