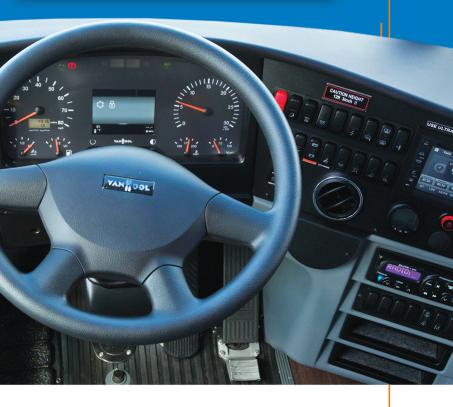

### CENTER INSTRUMENT PANEL

| 0  | Parking brake applied indicator (red)                    |
|----|----------------------------------------------------------|
| 2  | High beam activated (blue)                               |
| 3  | Turn signals activated (green)                           |
| 4  | Red serious fault light                                  |
| 5  | Yellow minor fault light                                 |
| 6  | Not used                                                 |
| 7  | Not used                                                 |
| 8  | Passenger/lift door low air tell-tale                    |
| 9  | Speedometer                                              |
| 10 | Odometer                                                 |
| 0  | Multifunctional display messages<br>• Air pressure gauge |
| 12 | Outside temperature                                      |
| 13 | Average mile per gallon                                  |
| 14 | Tachometer                                               |
| 15 | DEF gauge                                                |
| 16 | Fuel gauge                                               |
| 17 | Multiplex function buttons                               |
| 18 | Coolant temperature gauge                                |
| 19 | Engine oil pressure gauge                                |

#### COMBINATION SWITCH ON STEERING COLUMN

1 Turn signal, high/low beam lever

2 Windshield washer

3 Horn

4 Windshield wiper control

This guide applies to Van Hool TX models, year 2013 and newer. Effective as of 2/1/15.