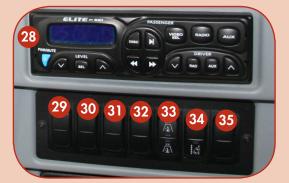

- 28 A/V control head
- 29 Blank
- 30 Blank
- 31 Blank
- 32 Blank
- **33** Auxiliary heater
- **34** LDW lane departure warning
- **35** Blank