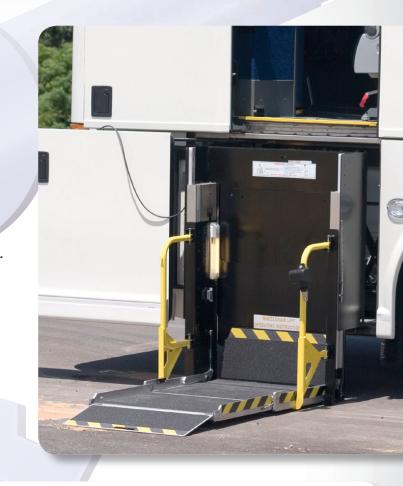

## VH C2045:

OEM WCL with par slider door installation. Includes two securement positions, sliderdoor, Ricon lift, one color, single stage paint over affected area ..\$69,950.00

## Other Makes and Models:

WCL with mid-coach side hinged-door installation. Includes two securement positions, hinged door, Ricon lift, one color, single stage paint over affected area.

Starting at ...\$69,950.00