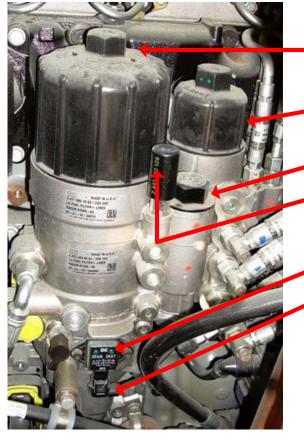

- Fuel-water separator
- Final filter
- Pre-filter
- Hand primer
- "Water in fuel" sensor
- Fuel-water separator drain cock
- 1. Use a 36-mm socket, to unscrew all three filter caps.
- 2. Pull the cap and filter straight up and allow the fuel to drain back.
- 3. Install all three new filters. Torque spec's are cast in the filter cover.
- 4. Operate the hand primer on module for three minutes or 250 strokes.
- 5. Crank the engine for 20 seconds intervals, allowing 60 seconds starter cool down periods.
- 6. Repeat steps 4 & 5 until engine starts.
- 7. Fuel Filter Kit Part Number is: A0000904251.
- 8. For more information contact ABC Customer Care.